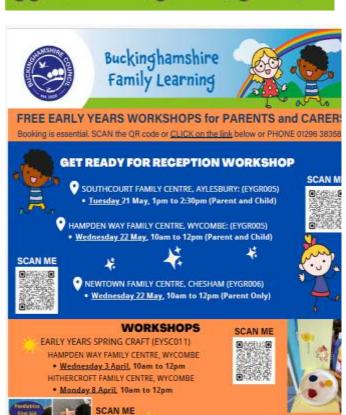

PAEDIATRICS FIRST AID (EYFA042) ELMHURST FAMILY CENTRE, AYLESBURY • Monday 3 June, 9:30am to 12pm

EVERYDAY FIRST AID (FMFA042) SCAN ME

0) 0

PRINCES RISBOROUGH FAMILY CENTRE, CHESHAM

• Ihursday 25 April, 9:30am to 12pm

NEWTOWN FAMILY CENTRE CHESHAM

Monday 24 June, 9:30am to 12pm

Make a day of it and visit the Roald Dahl Children's Gallery and the rest of the Museum while you're here. We're now open Sundays 12pm

Buckinghamshire