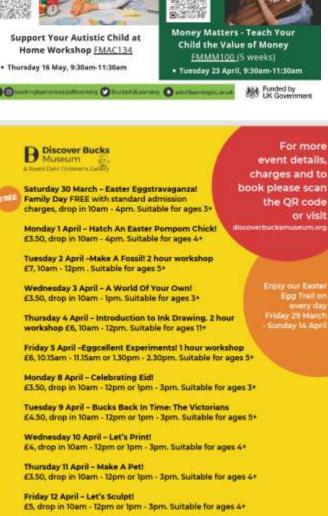

NEWTOWN FAMILY CENTRE CHESHAM

Monday 24 June, 9:30am to 12pm

Make a day of it and visit the Roald Dahl Children's Gallery and the rest of the Museum while you're here. We're now open Sundays 12pm

Buckinghamshire

Discover Bucks Museum, Aylesbury HP20 2QP 01296 331441 | discoverbucksmuseum.org

4pm as well.