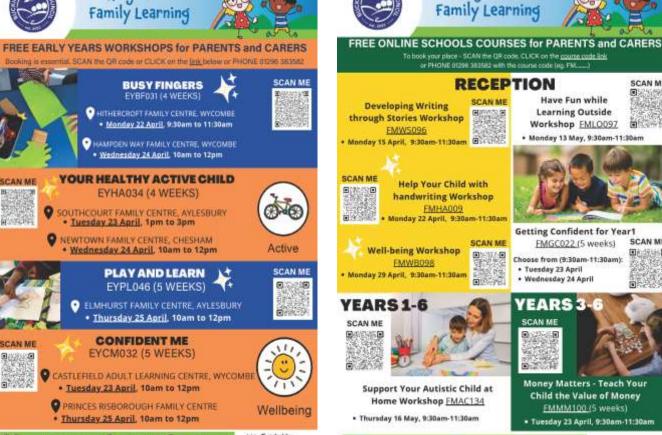

PAEDIATRICS FIRST AID (EYFA042) ELMHURST FAMILY CENTRE, AYLESBURY • Monday 3 June, 9:30am to 12pm

EVERYDAY FIRST AID (FMFA042) SCAN ME

0) 0

PRINCES RISBOROUGH FAMILY CENTRE, CHESHAM

• Ihursday 25 April, 9:30am to 12pm

NEWTOWN FAMILY CENTRE CHESHAM

Monday 24 June, 9:30am to 12pm

Make a day of it and visit the Roald Dahl Children's Gallery and the rest of the Museum while you're here. We're now open Sundays 12pm

Buckinghamshire