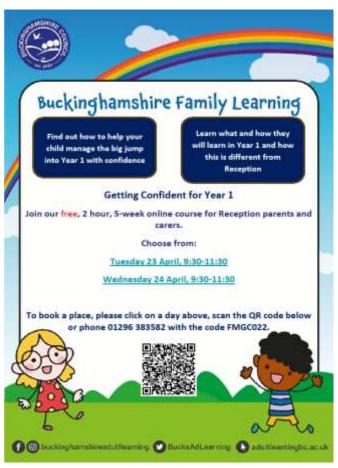

|
| Breakfast served until 8.20am |                     | Activities including art, craft, sports, games, Lego and construction | Activities including art, craft, sports, games, Lego and construction  Light snack served |

The booking cut-off time for same day wraparound care services is 12:00 PM.

We understand that emergencies can arise, and to accommodate such situations, we have designated a process for late bookings. In the case of an emergency, please contact the **school office** directly to make a late booking. Your child will be added to the day's register and an invoice for payment will be sent directly to you. However, we kindly request that this option is only used in genuine emergency situations and not as a regular occurrence







PAEDIATRICS FIRST AID (EYFA042) ELMHURST FAMILY CENTRE, AYLESBURY • Monday 3 June, 9:30am to 12pm

EVERYDAY FIRST AID (FMFA042) SCAN ME

0) 0

PRINCES RISBOROUGH FAMILY CENTRE, CHESHAM

• Ihursday 25 April, 9:30am to 12pm

NEWTOWN FAMILY CENTRE CHESHAM

Monday 24 June, 9:30am to 12pm











Make a day of it and visit the Roald Dahl Children's Gallery and the rest of the Museum while you're here. We're now open Sundays 12pm

Buckinghamshire

Discover Bucks Museum, Aylesbury HP20 2QP 01296 331441 | discoverbucksmuseum.org

4pm as well.