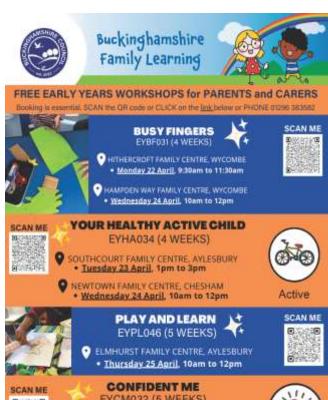

PAEDIATRICS FIRST AID (EYFA042) ELMHURST FAMILY CENTRE, AYLESBURY • Monday 3 June, 9:30am to 12pm

EVERYDAY FIRST AID (FMFA042) SCAN ME

0) 0

PRINCES RISBOROUGH FAMILY CENTRE, CHESHAM

• Ihursday 25 April, 9:30am to 12pm

NEWTOWN FAMILY CENTRE CHESHAM

Monday 24 June, 9:30am to 12pm

Make a day of it and visit the Roald Dahl Children's Gallery and the rest of the Museum while you're here. We're now open Sundays 12pm

Buckinghamshire